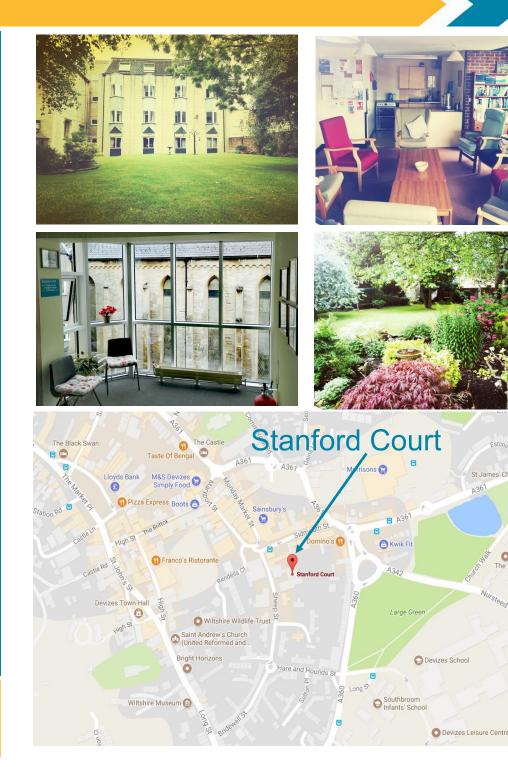

Stanford Court has a wonderful Town Centre location, with facilities right on your doorstep:

- Bus stop 200 yards
- Shop 80 yards
- Post Office 100 yards
- Town Centre 450 yards
- GP 350 yards
- Social Centre 400 yards

The lift serves the upper floors of the building and there is a communal lounge for you to attend coffee mornings and meetings. Various social events (optional) are arranged each month.

On the upper floor there is a room with computer facilities and a billiard/pool table. A twin bedded guest room is available for your adult visitors at a small cost.

For all property enquiries, please contact:

Homes For Wiltshire Monkton Park Chippenham SN15 1ER

homes4wiltshire@wiltshire.gov.uk Tel: 0300 456 0104

Studio, 1 and 2 bedroom flats at Stanford Court in the centre of Devizes -Support is available in the Scheme